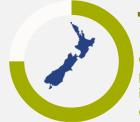

### COMMERCIAL RADIO LISTENING

**/ 5%** of the New Zealand population aged 10+ tune in to commercial radio each week **3.42 million people or 75%** of New Zealanders aged 10+, listen to commercial radio each week in Survey 2 2022.