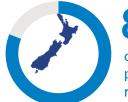

### 3.68 million people or 81%

of New Zealanders aged 10+, listen to radio each week in Survey 2 2022.

of the New Zealand population aged 10+ tune in to radio each week