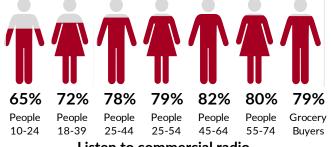

## On average listeners tune in for **16 hours 04 minutes** of commercial radio each week<sup>\*</sup>

WEEKLY CUMULATIVE AUDIENCES

Listen to commercial radio

GfK RAM, S2/22, Total NZ, Cume %, People 10+, Mon-Sun 12mn-12mn (Unless otherwise stated). \* Time Spent Listening. All figures are based on commercial radio unless otherwise stated.