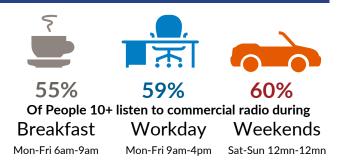

## On average listeners tune in for **16 hours 04 minutes** of commercial radio each week<sup>\*</sup>

WEEKLY CUMULATIVE AUDIENCES

Listen to commercial radio

GfK RAM, S2/22, Total NZ, Cume %, People 10+, Mon-Sun 12mn-12mn (Unless otherwise stated). \* Time Spent Listening. All figures are based on commercial radio unless otherwise stated.