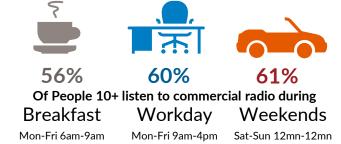

On average listeners tune in for **16 hours 08 minutes** of commercial radio each week\*

Listen to commercial radio

GfK RAM, S1/21, Total NZ, Cume %, People 10+, Mon-Sun 12mn-12mn (Unless otherwise stated). \* Time Spent Listening. All figures are based on commercial radio unless otherwise stated.