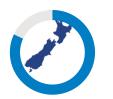

#### 3.73 million people or 82%

of New Zealanders aged 10+, listen to radio each week in Survey 1 2021.

82% of the New Zealand population aged 10+ tune in to radio each week