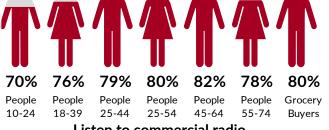

# Total NZ Commercial Network Rankings Survey S1 2021 by key demographics (Monday – Sunday 12mn – 12mn)

| Total Weekly Cumulative Audience '000's <sup>1</sup> |                               |       |  |  |  |  |  |
|------------------------------------------------------|-------------------------------|-------|--|--|--|--|--|
| Rank All People 10+                                  |                               |       |  |  |  |  |  |
| 1                                                    | Network The Edge              | 652.2 |  |  |  |  |  |
| 2                                                    | Network Breeze                | 652.1 |  |  |  |  |  |
| 3                                                    | Network Newstalk ZB           | 627.5 |  |  |  |  |  |
| 4                                                    | Network More FM               | 605.3 |  |  |  |  |  |
| 5                                                    | Network ZM                    | 586.6 |  |  |  |  |  |
| 6                                                    | Network The Rock              | 490.6 |  |  |  |  |  |
| 7                                                    | Network Mai FM                | 457.9 |  |  |  |  |  |
| 8                                                    | Network The Hits              | 428.7 |  |  |  |  |  |
| 9                                                    | Network The Sound             | 418.0 |  |  |  |  |  |
| 10                                                   | Network Magic Music & Talk 41 |       |  |  |  |  |  |
|                                                      | All People 18-34              |       |  |  |  |  |  |
| 1                                                    | Network The Edge              | 290.3 |  |  |  |  |  |
| 2                                                    | Network ZM                    | 270.0 |  |  |  |  |  |
| 3                                                    | Network Mai FM                | 228.1 |  |  |  |  |  |
| 4                                                    | Network The Rock              | 177.9 |  |  |  |  |  |
| 5                                                    | Network More FM               | 148.6 |  |  |  |  |  |
| 6                                                    | Network Breeze                | 133.2 |  |  |  |  |  |
| 7                                                    | Network The Hits              | 130.0 |  |  |  |  |  |
| 8                                                    | Network George FM             | 95.2  |  |  |  |  |  |
| 9                                                    | Network Flava                 | 95.1  |  |  |  |  |  |
| 10                                                   | Network Radio Hauraki         | 75.7  |  |  |  |  |  |
|                                                      | All People 25-54              |       |  |  |  |  |  |
| 1                                                    | Network ZM                    | 350.9 |  |  |  |  |  |
| 2                                                    | Network The Edge              | 344.7 |  |  |  |  |  |
| 3                                                    | Network More FM               | 318.4 |  |  |  |  |  |
| 4                                                    | Network The Rock              | 318.0 |  |  |  |  |  |
| 5                                                    | Network Breeze                | 315.5 |  |  |  |  |  |
| 6                                                    | Network Mai FM                | 276.8 |  |  |  |  |  |
| 7                                                    | Network The Hits              | 234.0 |  |  |  |  |  |
| 8                                                    | Network Newstalk ZB           | 232.4 |  |  |  |  |  |
| 9                                                    | Network The Sound             | 195.7 |  |  |  |  |  |
| 10                                                   | Network Radio Hauraki         | 158.6 |  |  |  |  |  |
|                                                      | All People 45-64              |       |  |  |  |  |  |
| 1                                                    | Network Breeze                | 235.3 |  |  |  |  |  |
| 2                                                    | Network Newstalk ZB           | 225.4 |  |  |  |  |  |
| 3                                                    | Network The Sound             | 193.9 |  |  |  |  |  |
| 4                                                    | Network More FM               | 190.7 |  |  |  |  |  |
| 5                                                    | Network Coast                 | 146.6 |  |  |  |  |  |
| 6                                                    | Network Magic Music & Talk    | 144.3 |  |  |  |  |  |
| 7                                                    | Network The Rock              | 122.0 |  |  |  |  |  |
| 8                                                    | Network The Edge              | 120.9 |  |  |  |  |  |
| 9                                                    | Network The Hits              | 118.5 |  |  |  |  |  |
| 10                                                   | Network ZM                    | 102.6 |  |  |  |  |  |

| Total Station Share % <sup>2</sup> |                            |      |  |  |  |  |  |  |
|------------------------------------|----------------------------|------|--|--|--|--|--|--|
| Rank All People 10+                |                            |      |  |  |  |  |  |  |
| 1                                  | Network Newstalk ZB        | 12.3 |  |  |  |  |  |  |
| 2                                  | Network Breeze             | 9.5  |  |  |  |  |  |  |
| 3                                  | Network Magic Music & Talk | 9.3  |  |  |  |  |  |  |
| 4                                  | Network More FM            | 7.4  |  |  |  |  |  |  |
| 5                                  | Network The Rock           | 7.2  |  |  |  |  |  |  |
| 6                                  | Network The Sound          | 7.1  |  |  |  |  |  |  |
| 7                                  | Network ZM                 | 6.2  |  |  |  |  |  |  |
| 8                                  | Network The Edge           | 6.1  |  |  |  |  |  |  |
| 9                                  | Network Coast              | 5.8  |  |  |  |  |  |  |
| 10                                 | Network Mai FM             | 5.0  |  |  |  |  |  |  |
|                                    | All People 18-34           |      |  |  |  |  |  |  |
| =1                                 | Network ZM                 | 12.7 |  |  |  |  |  |  |
| =1                                 | Network The Edge           | 12.7 |  |  |  |  |  |  |
| 3                                  | Network The Rock           | 12.5 |  |  |  |  |  |  |
| 4                                  | Network Mai FM             | 11.0 |  |  |  |  |  |  |
| 5                                  | Network More FM            | 5.6  |  |  |  |  |  |  |
| 6                                  | Network Breeze             | 5.5  |  |  |  |  |  |  |
| 7                                  | Network The Hits           | 5.2  |  |  |  |  |  |  |
| 8                                  | Network George FM          | 4.8  |  |  |  |  |  |  |
| 9                                  | Network The Sound          | 4.0  |  |  |  |  |  |  |
| 10                                 | Network Radio Hauraki      | 3.8  |  |  |  |  |  |  |
|                                    | All People 25-54           |      |  |  |  |  |  |  |
| 1                                  | Network The Rock           | 10.4 |  |  |  |  |  |  |
| 2                                  | Network Breeze             | 9.5  |  |  |  |  |  |  |
| 3                                  | Network ZM                 | 8.7  |  |  |  |  |  |  |
| 4                                  | Network More FM            | 8.5  |  |  |  |  |  |  |
| 5                                  | Network The Edge           | 7.4  |  |  |  |  |  |  |
| 6                                  | Network The Sound          | 7.2  |  |  |  |  |  |  |
| 7                                  | Network Mai FM             | 7.0  |  |  |  |  |  |  |
| 8                                  | Network Newstalk ZB        | 6.1  |  |  |  |  |  |  |
| 9                                  | Network The Hits           | 5.9  |  |  |  |  |  |  |
| 10                                 | Network Coast              | 4.1  |  |  |  |  |  |  |
|                                    | All People 45-64           |      |  |  |  |  |  |  |
| 1                                  | Network Breeze             | 11.7 |  |  |  |  |  |  |
| 2                                  | Network The Sound          | 11.6 |  |  |  |  |  |  |
| 3                                  | Network Newstalk ZB        | 11.4 |  |  |  |  |  |  |
| 4                                  | Network Magic Music & Talk | 9.2  |  |  |  |  |  |  |
| 5                                  | Network More FM            | 9.1  |  |  |  |  |  |  |
| 6                                  | Network Coast              | 7.0  |  |  |  |  |  |  |
| 7                                  | Network The Rock           | 6.1  |  |  |  |  |  |  |
| 8                                  | Network The Hits           | 4.8  |  |  |  |  |  |  |
| 9                                  | Network ZM                 | 4.0  |  |  |  |  |  |  |
| 10                                 | Network The Edge           | 3.4  |  |  |  |  |  |  |