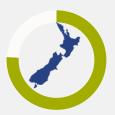

### COMMERCIAL RADIO LISTENING

**76%** of the New Zealand population aged 10+ tune in to commercial radio each week 3.47 million people or 76%

of New Zealanders aged 10+, listen to commercial radio each week in Survey 1 2021. This is an increase of approximately 105,700 people aged 10+ on Survey 4 2020.